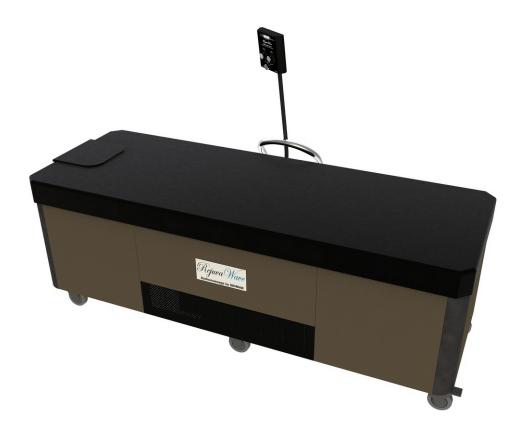

# *Rejuva Wave* Features

- Grab bar makes getting on and off very easy
- Intuitive controls require no training
- Flexible control shaft allows infinite positioning for people of varying heights and sight abilities
- Selectable full body, back, leg or alternating massage adjustable during use
- Wide range of pressures to suit every need from gentle and soothing to powerful and invigorating
- Soft starting and soft stopping makes for a very relaxing experience
- Massage every part of the body by simply changing position on the table
- Quiet operation fits well in a soothing environment
- Easily disinfected, just spray and wipe
- Electronic timer is adjustable to 99 minutes
- Unique cervical jet position delivers a powerfully effective neck massage
- Laying on a water-filled mattress results in excellent heat transfer
- Lockable 4" casters make it very easy to move the table
- Adjustable temperature 70° F to 107° F
- Removable side panels allow access to all internal parts without draining the water
- Built-in radiators keep water from over-heating during continual use
- Our patented, stainless steel hydro-jets are strong and produce the best water flow in the industry
- Least maintenance of any brand no semi-annual draining or cleaning ever required
- Very inexpensive to operate only pennies per session
- Lowest total cost of ownership of any brand

**RejuvaWave** tables come in 3 standard colors with black accents throughout. Our upholstery, Magnificent Faux Leather, offers a luxurious, soft and supple feel. It is easily cleaned and will look good for years with very little care.