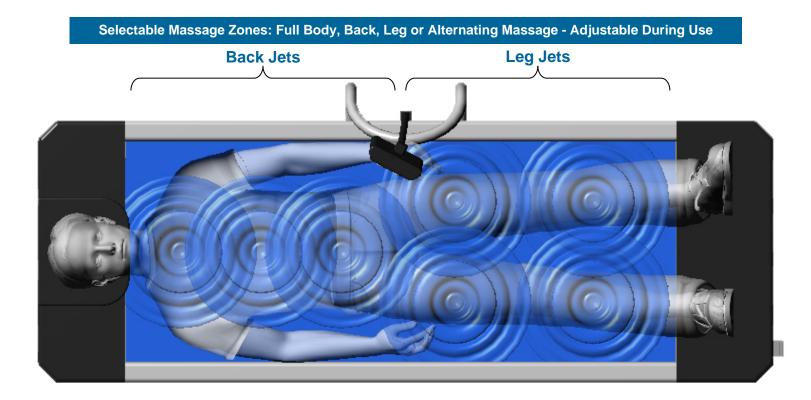

**Rejuva** Wave Provides Massage Services without Adding Staff. It's a Highly Valued Service that Your Members will Appreciate and Use.

**RejuvaWave** tables use seven of our unique, patented, stainless steel hydrotherapy jets to produce a penetrating massage that works deeper and deeper into the soft tissues the longer you stay on the table. The randomness of the independently rotating jets enhances the massage and helps the body relax more deeply. You can select back or leg massage, with the option of full body massage, on our FB200 model.

# *Rejuva Wave* Features

- Grab bar makes getting on and off very easy
- Intuitive controls require no training
- Flexible control shaft allows infinite positioning for people of varying heights and sight abilities
- Selectable full body, back, leg or alternating massage adjustable during use
- Wide range of pressures to suit every need from gentle and soothing to powerful and invigorating
- Soft starting and soft stopping makes for a very relaxing experience
- Massage every part of the body by simply changing position on the table
- Quiet operation fits well in a soothing environment
- Easily disinfected, just spray and wipe
- Electronic timer is adjustable to 99 minutes
- Unique cervical jet position delivers a powerfully effective neck massage
- Laying on a water-filled mattress results in excellent heat transfer
- Lockable 4" casters make it very easy to move the table
- Adjustable temperature 70° F to 107° F
- Removable side panels allow access to all internal parts without draining the water
- Built-in radiators keep water from over-heating during continual use
- Our patented, stainless steel hydro-jets are strong and produce the best water flow in the industry
- Least maintenance of any brand no semi-annual draining or cleaning ever required
- Very inexpensive to operate only pennies per session
- Lowest total cost of ownership of any brand

## Rejuva Wave Model FB200

- Selectable Back, Leg, Full Body or Alternating Massage
- Operates on 220 Volt, 20 Amp Outlet
- Available in 3 Standard and 25 Optional Colors
- \$8,999 plus Shipping

## Rejuva Wave Model FB100

- Selectable Back, Leg or Alternating Massage
- Operates on 110 Volt, 20 Amp Outlet
- Available in 3 Standard and 25 Optional Colors
- \$8,499 plus Shipping

FB200 Control: Back, Leg, Full Body or Alternating