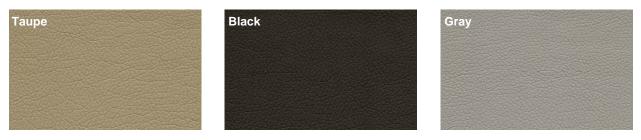

**RejuvaWave** tables come in 3 standard colors with black accents throughout. Our upholstery, Magnificent Faux Leather, offers a luxurious, soft and supple feel. It is easily cleaned and will look good for years with very little care.

Standard Color Choices: Taupe, Black and Gray

**Optional Colors:** These non-stock colors are available at no extra charge. Your order will take a few days longer to ship as we order these colors once you place your order.