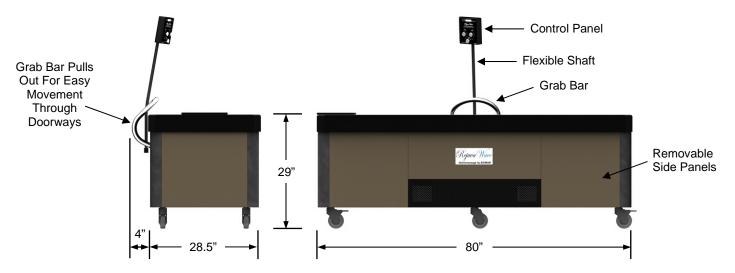

# *Rejuva Wave* Features

- Grab bar makes getting on and off very easy
- Intuitive controls require no training
- Flexible control shaft allows infinite positioning for people of varying heights and sight abilities
- Selectable full body, back, leg or alternating massage adjustable during use
- Wide range of pressures to suit every need from gentle and soothing to powerful and invigorating
- Soft starting and soft stopping makes for a very relaxing experience
- Massage every part of the body by simply changing position on the table
- Quiet operation fits well in a soothing environment
- Easily disinfected, just spray and wipe
- Electronic timer is adjustable to 99 minutes
- Unique cervical jet position delivers a powerfully effective neck massage
- Laying on a water-filled mattress results in excellent heat transfer
- Lockable 4" casters make it very easy to move the table
- Adjustable temperature 70° F to 107° F
- Removable side panels allow access to all internal parts without draining the water
- Built-in radiators keep water from over-heating during continual use
- Our patented, stainless steel hydro-jets are strong and produce the best water flow in the industry
- Least maintenance of any brand no semi-annual draining or cleaning ever required
- Very inexpensive to operate only pennies per session
- Lowest total cost of ownership of any brand