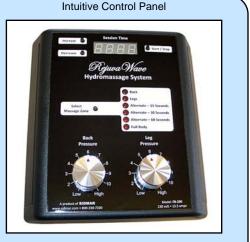

# *Rejuva Wave* Features

- Grab bar makes getting on and off very easy
- Intuitive controls require no training
- Flexible control shaft allows infinite positioning for people of varying heights and sight abilities
- Selectable full body, back, leg or alternating massage adjustable during use
- Wide range of pressures to suit every need from gentle and soothing to powerful and invigorating
- Soft starting and soft stopping makes for a very relaxing experience
- Massage every part of the body by simply changing position on the table
- Quiet operation fits well in a soothing environment
- Easily disinfected, just spray and wipe
- Electronic timer is adjustable to 99 minutes
- Unique cervical jet position delivers a powerfully effective neck massage
- Laying on a water-filled mattress results in excellent heat transfer
- Lockable 4" casters make it very easy to move the table
- Adjustable temperature 70° F to 107° F
- Removable side panels allow access to all internal parts without draining the water
- Built-in radiators keep water from over-heating during continual use
- Our patented, stainless steel hydro-jets are strong and produce the best water flow in the industry
- Least maintenance of any brand no semi-annual draining or cleaning ever required
- Very inexpensive to operate only pennies per session
- Lowest total cost of ownership of any brand

## Rejuva Wave Model FB100

- Selectable Back, Leg or Alternating Massage
- Operates on 110 Volt, 20 Amp Outlet
- Available in 3 Standard and 25 Optional Colors
- \$8,499 plus Shipping

FB200 Control: Back, Leg, Full Body or Alternating